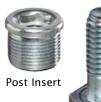

#### Post Insert and Leveler

- •Tarrison shelving units will never be uneven, even if the floors are
- Post inserts and levelers come standard with all Tarrison posts
- Replacement Levelers and Inserts may be ordered individually

| Description        | Model No. |
|--------------------|-----------|
| Post Insert        | POSTINSRT |
| Post Leveler       | PL        |
| Post Insert - 2.5" | PI212     |
|                    |           |