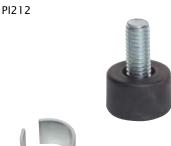

#### Post Insert and Leveler

- •Tarrison shelving units will never be uneven, even if the floors are
- Post inserts and levelers come standard with all Tarrison posts
- Replacement Levelers and Inserts may be ordered individually

| Description        | Model No. |
|--------------------|-----------|
| Post Insert        | POSTINSRT |
| Post Leveler       | PL        |
| Post Insert - 2.5" | PI212     |
|                    |           |