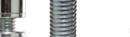

#### **Post Extension Bolt**

Securely joins two posts top to bottom to extend the shelving unit height

| Model No. | PEB |
|-----------|-----|